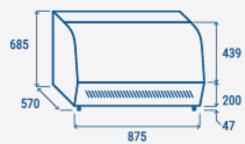

**PRODUCT DIMENSIONS** 

## **TECHNICAL SPECIFICATIONS**

| Capacity                         | 160 L           |
|----------------------------------|-----------------|
| Temperature                      | H1 (+1°C~+10°C) |
| Consumption                      | 3.304 kWh/24h   |
| Rated Power                      | 230 W           |
| Noise level                      | 51 dB(A)        |
| Net Weight                       | 71 Kg           |
| Gross Weight                     | 78 Kg           |
| External Dimensions (WxDxH mm)   | 875x570x685     |
| Internal Dimensions (WxDxH mm)   | 842x485x410     |
| Packaging dimensions (WxDxH mm)  | 951x627x855     |
| Loading quantities 20'/40'/40'HQ | 63/126/126      |